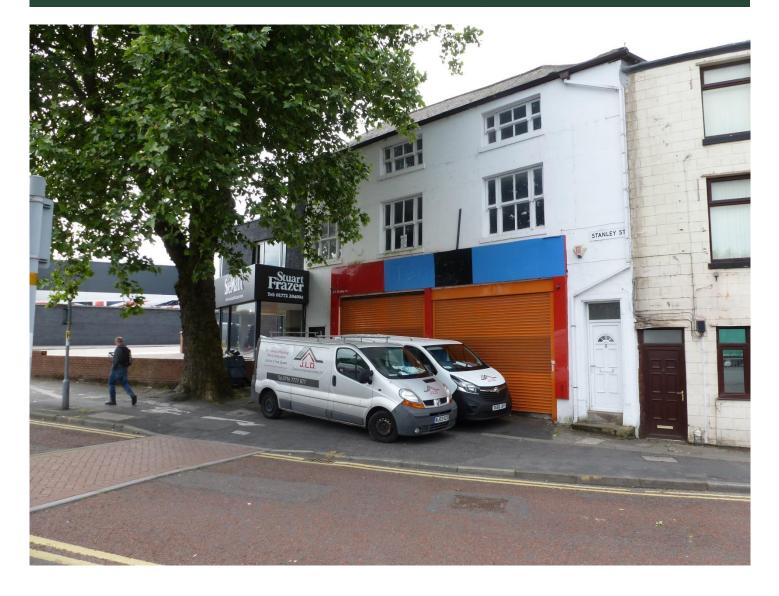

# TO LET 3 STANLEY STREET PRESTON PRI 4AT

791 ft<sup>2</sup> / 73 m<sup>2</sup> Prominently located showroom/retail/office premises

- Fronting up The Ringway at its junction with Church Street
- Adjacent to Stuart Frazer Kitchens and close to the Queens Retail Park with occupiers including Costa Coffee and Aldi
- Fully glazed front elevation with electrically operated security shutter

#### Location

Prominently located fronting The Ringway at its junction with Church Street.

Adjacent to Stuart Frazer Kitchens and close to the Queens Retail Park which includes Aldi, Costa Coffee and The Range.

# Description

Ground floor lock-up premises currently arranged as a front showroom area with rear storage but only divided with a light-weight partition which could readily be removed.

Fully glazed front elevation with electrically operated security shutters.